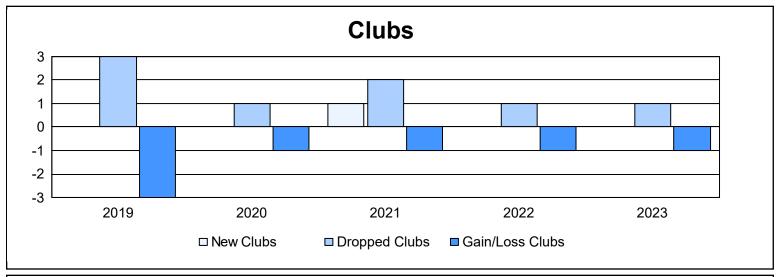

District LB 3 As of June 2023 Cumulative

| Year      | New<br>Clubs | Dropped<br>Clubs | Gain/<br>Loss<br>Clubs | New<br>Members | Charter<br>Members | Reinstate<br>Members | Transfer<br>Members | Total<br>Member<br>Added | Total<br>Members<br>Dropped | Gain/<br>Loss<br>Members |
|-----------|--------------|------------------|------------------------|----------------|--------------------|----------------------|---------------------|--------------------------|-----------------------------|--------------------------|
| 2018-2019 | 0            | 3                | -3                     | 129            | 6                  | 5                    | 5                   | 145                      | 262                         | -117                     |
| 2019-2020 | 0            | 1                | -1                     | 121            | 3                  | 2                    | 3                   | 129                      | 185                         | -56                      |
| 2020-2021 | 1            | 2                | -1                     | 97             | 33                 | 52                   | 0                   | 182                      | 263                         | -81                      |
| 2021-2022 | 0            | 1                | -1                     | 116            | 7                  | 35                   | 3                   | 161                      | 192                         | -31                      |
| 2022-2023 | 0            | 1                | -1                     | 93             | 0                  | 6                    | 4                   | 103                      | 163                         | -60                      |
| Average   | 0            | 2                | -1                     | 111            | 10                 | 20                   | 3                   | 144                      | 213                         | -69                      |